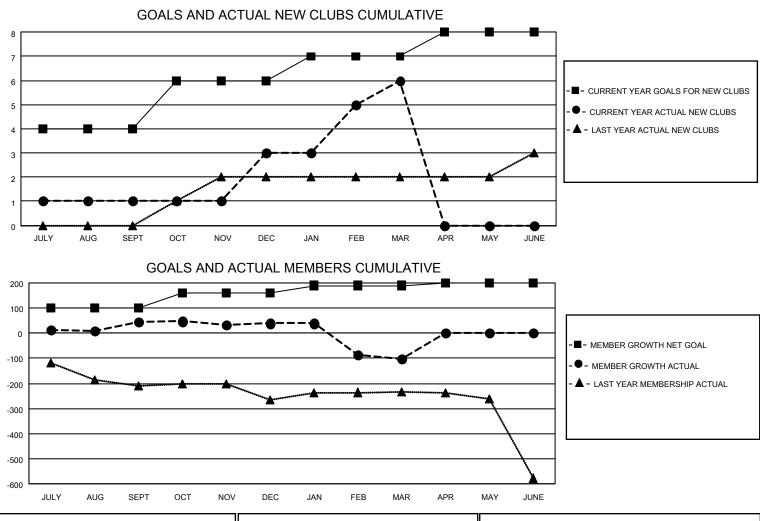

## LOCATION INDIA

District 321C2

Results as of: 3/31/2021

| Clubs         |               |             |               | Members               |                         |                         |                                                    |  |
|---------------|---------------|-------------|---------------|-----------------------|-------------------------|-------------------------|----------------------------------------------------|--|
|               | RESULTS FOR   | R 2020-2021 |               | RESULTS FOR 2020-2021 |                         |                         |                                                    |  |
| QUARTER       | NEW CLUB GOAL | NEW CLUBS   | DROPPED CLUBS | QUARTER MEM           | IBER GROWTH NET<br>GOAL | MEMBER GROWTH<br>ACTUAL | DROPPED<br>MEMBERS ACTUAL<br>(including transfers) |  |
| JULY/AUG/SEPT | 4             | 1           | 0             | JULY/AUG/SEPT         | 100                     | 104                     | 49                                                 |  |
| OCT/NOV/DEC   | 2             | 2           | 0             | OCT/NOV/DEC           | 60                      | 119                     | 122                                                |  |
| JAN/FEB/MAR   | 1             | 3           | 9             | JAN/FEB/MAR           | 30                      | 177                     | 311                                                |  |
| APR/MAY/JUNE  | 1             | 0           | 0             | APR/MAY/JUNE          | 10                      | 0                       | 0                                                  |  |

| DROPPED CLUBS: 9 |     | 31 CLUBS OF 85 ADDED 1 OR MORE | GENDER DISTRIBUTION                                             |                |         |
|------------------|-----|--------------------------------|-----------------------------------------------------------------|----------------|---------|
|                  |     | NEW MEMBERS                    | MALE                                                            | 1,836 (64.51%) |         |
|                  |     |                                | FEMALE                                                          | 1,010 (35.49%) |         |
| DROPPED MEMBERS  |     |                                |                                                                 |                |         |
| DECEASED         | 18  | CLICK HERE FOR CUMULATIVE      | TOTAL FAMILY UNIT MEMBERS1,78FAMILY MEMBERS PAYING HALF1,13DUES |                | 1,784   |
| CLUB CANCELLED   | 219 | MEMBERSHIP DATA                |                                                                 |                | 4 4 9 4 |
| OTHER            | 245 |                                |                                                                 |                | 1,131   |
| TOTAL            | 482 |                                | 2020                                                            |                |         |
|                  |     |                                |                                                                 |                |         |